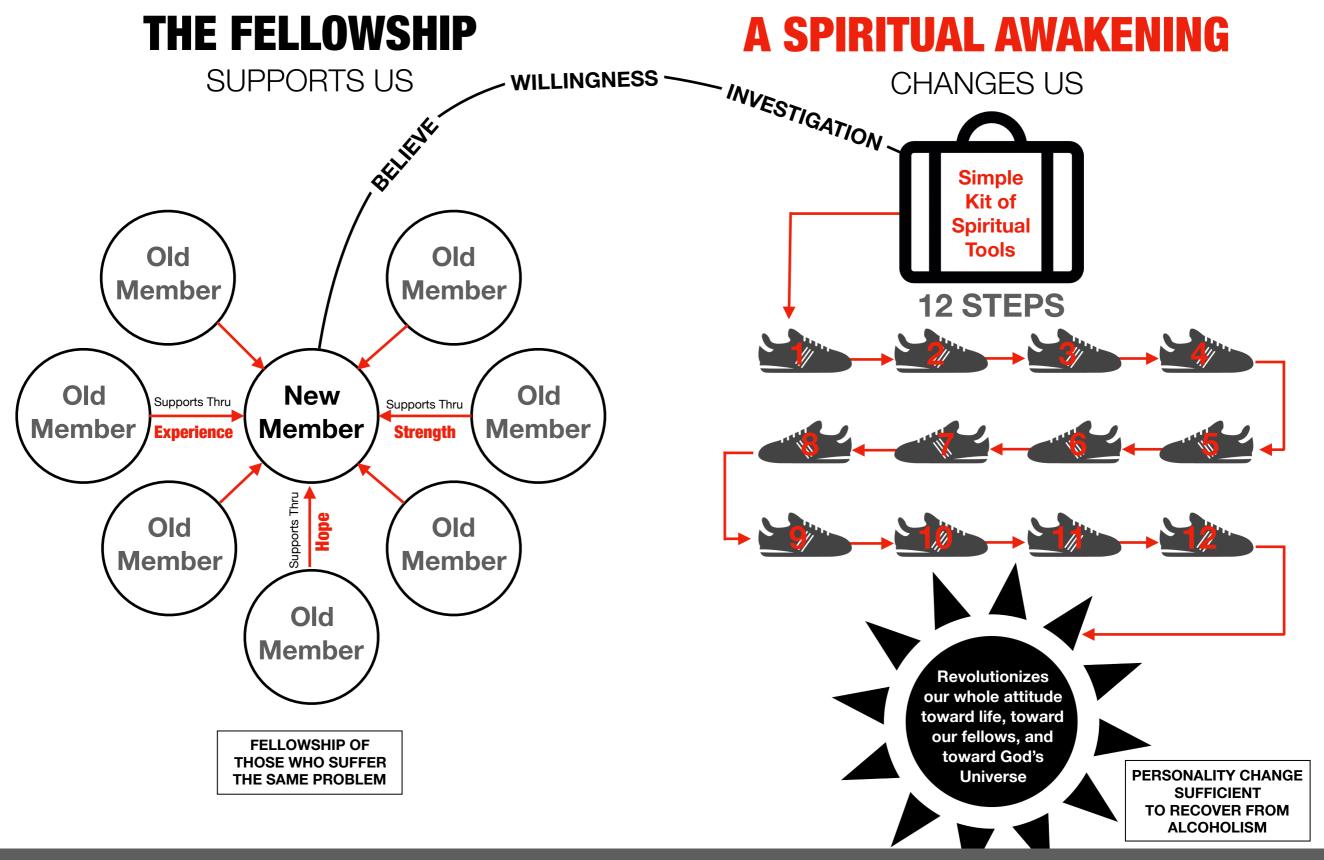

# **Big Book Goals**

| GOAL 1 Identify the Problem              | GOAL 2 Define the Solution                                                             | GOAL 3 Action Necessary for Recovery                                         |
|------------------------------------------|----------------------------------------------------------------------------------------|------------------------------------------------------------------------------|
| Doctor's Opinion  Chapter 1 Bill's Story | Chapter 2 There Is A Solution  Chapter 3 More About Alcoholism  Chapter 4 We Agnostics | Chapter 5 How It Works  Chapter 6 Into Action  Chapter 7 Working With Others |
| Step 1                                   | Step 2                                                                                 | Step 3 4 5 6 7 8 9 10 11 12                                                  |
| POWERLESS                                | POWER                                                                                  | HOW TO FIND<br>POWER                                                         |