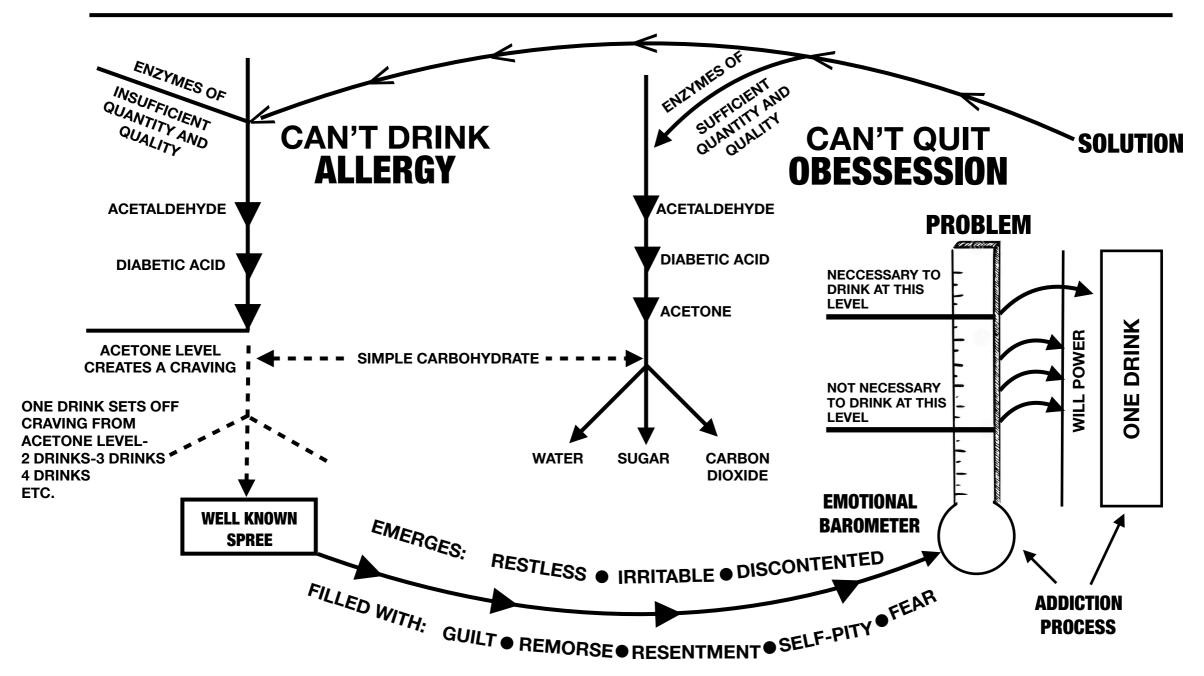

## **Disease Concept of Alcoholism**

#### PHYSICAL MENTAL

ONE DOES NOT DRINK SAFELY OR HE IS AT DIS-EASE

NINE DRINK SAFELY THEY ARE AT EASE

**POWERLESS OVER ALCOHOL** 

#### WHAT IS THE SOLUTION?