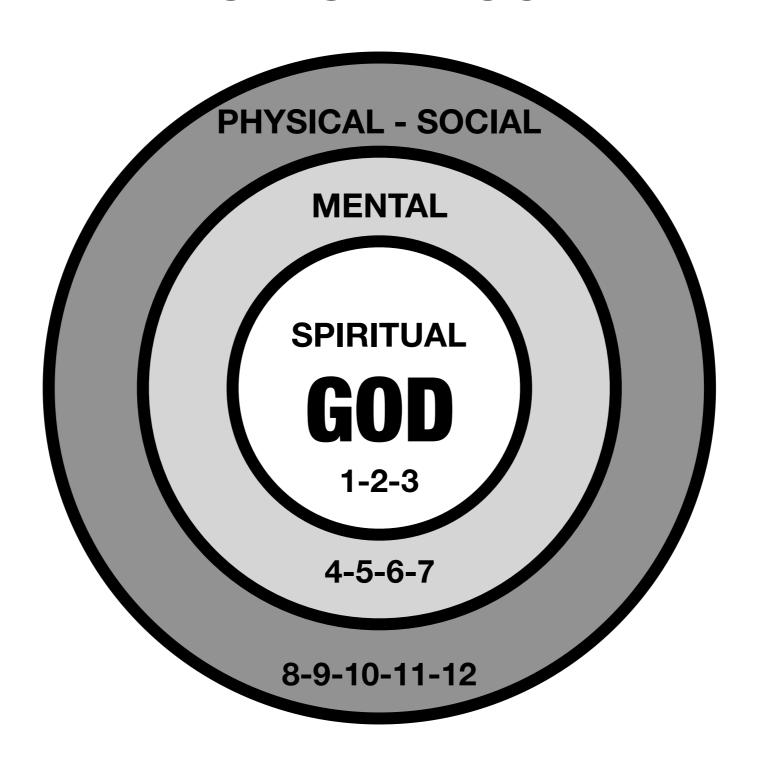

|   |                |   |                                     |                          |  |  |            |           |  |  |                                                              |                          |  |   |  |  |
|   |                |   |                                     |                          |  |  |            |           |  |  |                                                              |                          |  |   |  |  |
|   |                |   | _                                   |                          |  |  |            |           |  |  |                                                              |                          |  | _ |  |  |

**COLUMN 1** 

Who did I hurt?

3

5

6

8

9

### THREE DIMENSIONS OF LIFE

#### **STEPS 1 THRU 9**



### **DAILY INVENTORY**

When we retire at night, we constrictively review our day. Were we resentful, selfish, dishonest or afraid?

| PERSONALITY CHARACTERISTICS OF SELF-WILL | PERSONALITY CHARACTERISTICS OF GOD'S WILL |
|------------------------------------------|-------------------------------------------|
| SELFISH AND SELF SEEKING                 | INTEREST IN OTHERS                        |
| DISHONESTY                               | HONESTY                                   |
| FRIGHTENED                               | COURAGE                                   |
| INCONSIDERATE                            | CONSIDERATE                               |
| PRIDE                                    | HUMILITY-SEEKING GOD'S WILL               |
| GREEDY